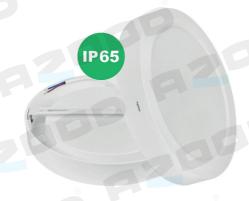

# LED DOWNLIGHT DOB SURFACE

#### **Features**

Housing: Thermoplastic

Led: (SMD)
CRI: Ra>80
Power Factor: >0.5
Driver: on board (DOB)

Driver Efficiency: >90%
Protection: IP65

Surge Protection: 500 V

Electrical:AC 185-265 V,50 / 60HZ StorageTemperature: -20 : +60°C WorkingTemperature: -20 : +45°C