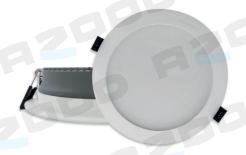

# **LED DOWNLIGHT SMD SERIES**

# **Product Application**

Widely used in shopping malls, airports, hotel, living room, bathrooms ...

| Model             | Power | Voltage  | Frequency | Lumen  | Color Temp | CRI | IP   | Ring Dimension | CUT-OUT |
|-------------------|-------|----------|-----------|--------|------------|-----|------|----------------|---------|
| AL007-SMR070-V300 | 7W    | 110-240V | 50/60Hz   | 630lm  | 3000K      | >80 | IP54 | Ø80mm          | Ø70mm   |
| AL007-SMR070-V400 | 7W    | 110-240V | 50/60Hz   | 630lm  | 4000K      | >80 | IP54 | Ø80mm          | Ø70mm   |
| AL007-SMR070-V600 | 7W    | 110-240V | 50/60Hz   | 630lm  | 6500K      | >80 | IP54 | Ø80mm          | Ø70mm   |
| AL012-SMR100-V300 | 12W   | 110-240V | 50/60Hz   | 1140lm | 3000K      | >80 | IP54 | Ø115mm         | Ø100mm  |
| AL012-SMR100-V400 | 12W   | 110-240V | 50/60Hz   | 1140lm | 4000K      | >80 | IP54 | Ø115mm         | Ø100mm  |
| AL012-SMR100-V600 | 12W   | 110-240V | 50/60Hz   | 1140lm | 6500K      | >80 | IP54 | Ø115mm         | Ø100mm  |
| AL016-SMR150-V300 | 16W   | 110-240V | 50/60Hz   | 1600lm | 3000K      | >80 | IP54 | Ø165mm         | Ø150mm  |
| AL016-SMR150-V400 | 16W   | 110-240V | 50/60Hz   | 1600lm | 4000K      | >80 | IP54 | Ø165mm         | Ø150mm  |
| AL016-SMR150-V600 | 16W   | 110-240V | 50/60Hz   | 1600lm | 6500K      | >80 | IP54 | Ø165mm         | Ø150mm  |
| AL024-SMR205-V300 | 24W   | 110-240V | 50/60Hz   | 2400lm | 3000K      | >80 | IP54 | Ø220mm         | Ø205mm  |
| AL024-SMR205-V400 | 24W   | 110-240V | 50/60Hz   | 2400lm | 4000K      | >80 | IP54 | Ø220mm         | Ø205mm  |
| AL024-SMR205-V600 | 24W   | 110-240V | 50/60Hz   | 2400lm | 6500K      | >80 | IP54 | Ø220mm         | Ø205mm  |