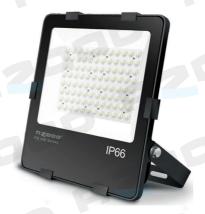

# **LED Flood Light Series**

## **Technical Data** PS 150 Series

### **Features**

Housing: Die-cast Aluminum ADC12 Thermal Conductivity: 96 W/m·K

Led: Philips

CRI: Ra>70 (80/90 for option)

SDCM: <6

Power Factor: >0,95

THD: <15 Driver: Sosen

Driver Efficiency: >90%

Protection: OTP, OCP, OVP, SCP

Surge Protection: 4KV Ingress Protection: IP66

Impact Test: IK08

Electrical: 100-277V, 50/60Hz Operating Temperature: -40~55°C

TM21: L80B10>50,000H Lifetime: 50,000H