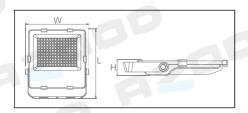

## **Optical options:**

| Model           | Power | Voltage    | Frequency | Lumen    | Color Temp | PF   | IP   | Dimension        |
|-----------------|-------|------------|-----------|----------|------------|------|------|------------------|
| AL10F-0354-V6PS | 100W  | AC100-277V | 50/60Hz   | 15000LM  | 6500K      | 0.95 | IP66 | L354*W319*H53 MM |
| AL10F-0354-V4PS | 100W  | AC100-277V | 50/60Hz   | 15000LM  | 4000K      | 0.95 | IP66 | L354*W319*H53 MM |
| AL15F-0400-V6PS | 150W  | AC100-277V | 50/60Hz   | 22500LM  | 6500K      | 0.95 | IP66 | L400*W359*H63 MM |
| AL15F-0400-V4PS | 150W  | AC100-277V | 50/60Hz   | 22500LM  | 4000K      | 0.95 | IP66 | L400*W359*H63 MM |
| AL20F-0430-V6PS | 200W  | AC100-277V | 50/60Hz   | 30000 LM | 6500K      | 0.95 | IP66 | L430*W389*H63 MM |
| AL20F-0430-V4PS | 200W  | AC100-277V | 50/60Hz   | 30000 LM | 4000K      | 0.95 | IP66 | L430*W389*H63 MM |