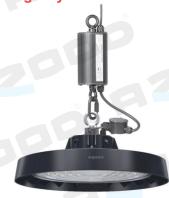

# **LED Highbay Light Kit Series**

# **Emergency LED Driver**

#### **Features**

Housing: Die-cast

Thermal Conductivity: 96 W/m·K

Led: Chip Philips

CRI: Ra>80 (90 for option)

SDCM: <6

Power Factor: >0.95

THD: <15

Driver: Dimmable Driver Driver Efficiency: >93%

Protection: OTP, OCP, OVP, SCP

Surge Protection: 4KV Ingress Protection: IP 65

Impact Test: IK08

Electrical: 220-240V, 50/60Hz Operating Temperature: -40~60°C