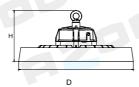

# **Optical options:**

| Model           | Watt | Voltage  | Lumen    | Color Temp | Beam Angle | PF   | IP   | Dimension   |
|-----------------|------|----------|----------|------------|------------|------|------|-------------|
| AL10B-0248-V6PP | 100W | 220-240V | 16000 LM | 6500K      | 90°        | 0.95 | IP65 | D248*H158MM |
| AL10B-0248-V4PP | 100W | 220-240V | 16000 LM | 4000K      | 90°        | 0.95 | IP65 | D248*H158MM |
| AL15B-0308-V6PP | 150W | 220-240V | 24000 LM | 6500K      | 90°        | 0.95 | IP65 | D308*H168MM |
| AL15B-0308-V4PP | 150W | 220-240V | 24000 LM | 4000K      | 90°        | 0.95 | IP65 | D308*H168MM |
| AL20B-0360-V6PP | 200W | 220-240V | 32000 LM | 6500K      | 90°        | 0.95 | IP65 | D360*H174MM |
| AL20B-0360-V4PP | 200W | 220-240V | 32000 LM | 4000K      | 90°        | 0.95 | IP65 | D360*H174MM |
| AL24B-0360-V6PP | 240W | 220-240V | 38400 LM | 6500K      | 60°        | 0.95 | IP65 | D360*H174MM |
| AL24B-0360-V4PP | 240W | 220-240V | 38400 LM | 4000K      | 60°        | 0.95 | IP65 | D360*H174MM |