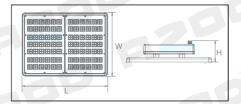

# **Optical options:**

**Inventronics** 

| Model                   | POWER | Voltage    | Frequency | Lumen       | Color Temp | IP   | Dimension      |  |
|-------------------------|-------|------------|-----------|-------------|------------|------|----------------|--|
| ALHB0100F-362-V600-277V | 100W  | AC110-277V | 50/60Hz   | 16000lm±10% | 6500K      | IP65 | L362*W257*H120 |  |
| ALHB0150F-415-V600-277V | 150W  | AC110-277V | 50/60Hz   | 24000lm±10% | 6500K      | IP65 | L415*W310*H120 |  |
| ALHB0200F-487-V600-277V | 200W  | AC110-277V | 50/60Hz   | 32000lm±10% | 6500K      | IP65 | L487*W362*H120 |  |
| ALHB0300F-720-V600-277V | 300W  | AC110-277V | 50/60Hz   | 48000lm±10% | 6500K      | IP65 | L720*W365*H130 |  |
| ALHB0400F-620-V600-277V | 400W  | AC110-277V | 50/60Hz   | 64000lm±10% | 6500K      | IP65 | L620*W415*H120 |  |
|                         |       |            |           |             |            |      |                |  |