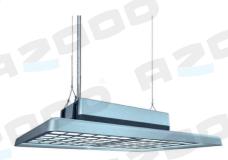

# **LED Highbay Sport Field Light Series**

## **Technical Data**

#### Mild-beam Series



### **Features**

Housing: Pure Aluminum

Thermal Conductivity: 226 W/m·K

Led: CREE JK 3030

CRI: Ra>80 SDCM: <6

Power Factor: >0.95

THD: <15

Driver: Inventronics Driver Efficiency: >93%

Protection: OTP, OCP, OVP, SCP

Surge Protection: 6KV Ingress Protection: IP65

Impact Test: IK10

Electrical: 110-277V AC, 50/60Hz Operating Temperature: -40~55 °C

Tm21: L90B10>50,000H Lifetime: 50,000H



























#### **Functions**

ZigBee · PWM · DALI · 0/1~10V · Micro-wave

# **Optical options:**









**Inventronics** 



| Model                   | POWER | Voltage    | Frequency | Lumen       | Color Temp | IP   | Dimension      |  |
|-------------------------|-------|------------|-----------|-------------|------------|------|----------------|--|
| ALHB0100F-362-V600-277V |