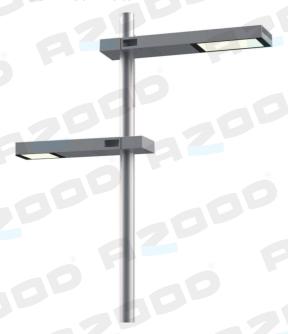

## **LED Street Light Inspire Series**

**Technical Data** 

|    | Model          | Power | Voltage    | Frequency | Lumen    | Color Temp | IP   | Dimension     |
|----|----------------|-------|------------|-----------|----------|------------|------|---------------|
| Al | _100W-740-V300 | 100W  | AC100-305V | 50/60Hz   | 12000 lm | 3000K      | IP66 | L740*W200*H65 |
| Al | _100W-740-V400 | 100W  | AC100-305V | 50/60Hz   | 12000 lm | 4000K      | IP66 | L740*W200*H65 |
| Al | _100W-740-V600 | 100W  | AC100-305V | 50/60Hz   | 12000 lm | 6500K      | IP66 | L740*W200*H65 |
| Al | _150W-900-V300 | 150W  | AC100-305V | 50/60Hz   | 18000 lm | 3000K      | IP66 | L900*W200*H65 |
| Al | _150W-900-V400 | 150W  | AC100-305V | 50/60Hz   | 18000 lm | 4000K      | IP66 | L900*W200*H65 |
| Al | _150W-900-V600 | 150W  | AC100-305V | 50/60Hz   | 18000 lm | 6500K      | IP66 | L900*W200*H65 |