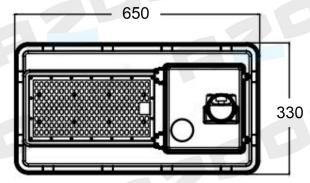

## **Optical options:**

| Model            |   | Solar | LED Chips | Battery  | Lumen | Color | LED   | Dimension        |
|------------------|---|-------|-----------|----------|-------|-------|-------|------------------|
|                  |   | Power |           |          |       | Temp  | Board |                  |
| AZ035-S0650-V300 | ) | 5V35W | 180       | 3.2V40Ah | 3200  | 3000K | 1     | L650×W330×H140MM |
| AZ035-S0650-V400 | ) | 5V35W | 180       | 3.2V40Ah | 3200  | 4000K | 1     | L650×W330×H140MM |
| AZ035-S0650-V600 | ) | 5V35W | 180       | 3.2V40Ah | 3200  | 6500K | 1     | L650×W330×H140MM |